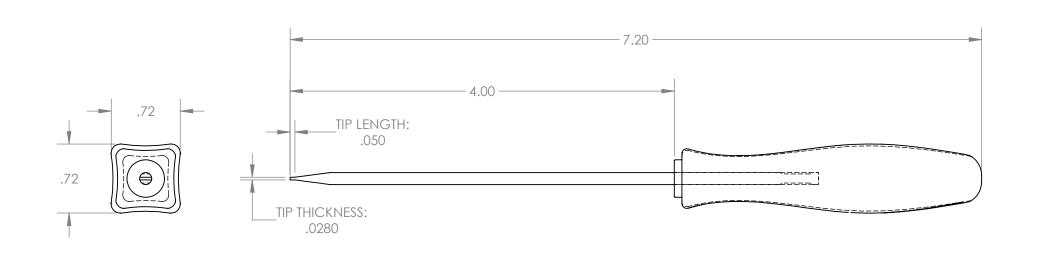

MATERIAL:

HANDLE: NYLON

SHAFT: 465 MAGNETIC S.S.

THIS DRAWING IS THE PROPERTY OF STERITOOL, INC. ANY REPRODUCTIONS OR MODIFICATIONS OF THIS DRAWING OR ITS CONTENTS WITHOUT THE CONSENT OF STERITOOL, INC. IS PROHIBITED.

TITLE:

1/8" PARALLEL TIP SCREWDRIVER
with NYI ON HANDLE

|    |          | WIIITITEONTIANDLE |
|----|----------|-------------------|
| ⊃R | PART NO. | 11200             |

SCALE: 1:1 SHEET 1 OF 2

REV: